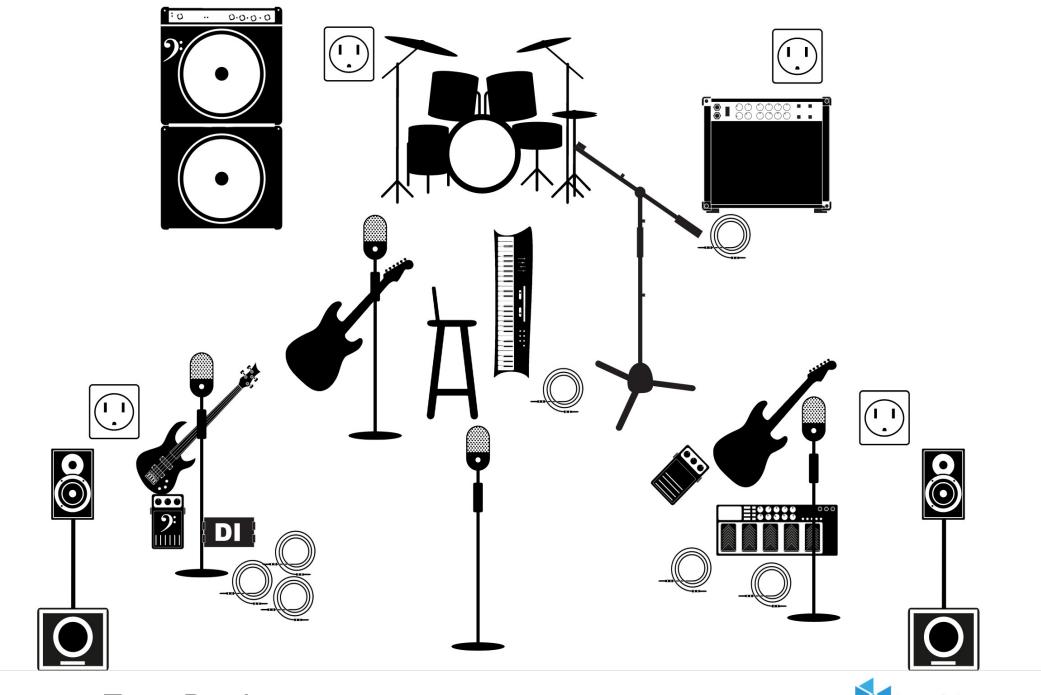

Dynasty Zero Basic

| Object (Name, Brand)                                    | Effects/Settings                  | Comments                                                                                                                                                                                                      |
|---------------------------------------------------------|-----------------------------------|---------------------------------------------------------------------------------------------------------------------------------------------------------------------------------------------------------------|
| PA Set (Front of House Speaker Right)                   |                                   |                                                                                                                                                                                                               |
| Electric Guitar (Lead Guitar)                           | None                              |                                                                                                                                                                                                               |
| Bass (Bassist)                                          |                                   |                                                                                                                                                                                                               |
| Drum Kit (Drumkit)                                      | Reverb                            | Two overhead mics Individual mics on: snare, kick, hi-hat, ride, and toms                                                                                                                                     |
| Multi Effect Pedal (Line 6 Helix)                       | none                              | Used by lead guitar; all effects onboard Run directly into PA                                                                                                                                                 |
| Bass Combo (Bass Amp, Ampeg)                            | Reverb                            | Mic with Shure SM-57 on center of speaker                                                                                                                                                                     |
| Effekt Pedal (Wah pedal, Dunlop)                        | none                              |                                                                                                                                                                                                               |
| Bass Effect Pedal (Bass Pedalboard)                     | none                              |                                                                                                                                                                                                               |
| Stagepiano (Electric Keyboard)                          | reverb, delay, compression        | Used on songs #- (Radio) and #- (Beautiful Love)                                                                                                                                                              |
| Microphone (Sennheiser E-935 Vocal Mic)                 | reverb, compression, slight delay | Sings backing vocals on songs #_ (Righteous Anger) and #_ (Oceans Away)                                                                                                                                       |
| Microphone (Bassist Vocal Mic (Sennheiser E-<br>935))   | reverb, slight delay, compression | Sings lead on songs #_ (Righteous Anger)                                                                                                                                                                      |
| Microphone (Guitarist Vocal Mic (Sennheiser E-<br>935)) | reverb, slight delay, compression | Sings lead vocal on song #_ (Oceans Away)                                                                                                                                                                     |
| Boom Stand (Piano Vocal Mic, Sennheiser E-935)          | Reverb, compression, slight delay | Used on song #_ (Radio), Remove from stage during all other songs                                                                                                                                             |
| Guitar Combo (Rhythm Guitar Amp)                        | Reverb, delay, compression        | Mic w/ Shure SM-57 on center of speaker Used on Songs #_ (Falling), #_ (Blinding Lights), #_ (Righteous Anger), #_ (Sweet Child o' Mine), #_ (Damsel of Distress), #_ (Rock 'n' Roll Party), #_ (Oceans Away) |
| Electric Guitar (Rhythm Guitar)                         | Reverb                            |                                                                                                                                                                                                               |
| Electric Power (Power Left Rear)                        |                                   | Provides Power to Keyboard and Bass Amplifier                                                                                                                                                                 |
| Electric Power (Power Right Rear)                       |                                   | Provides Power to Guitar Amplifier                                                                                                                                                                            |
| Electric Power (Power Right Front)                      |                                   | Provides Power to Wah Pedal, Line 6 Helix                                                                                                                                                                     |
| Electric Power (Power Left Front)                       |                                   | Provides Power to Bass Pedalboard                                                                                                                                                                             |
| DI Box (DI for Acoustic Guitar)                         |                                   |                                                                                                                                                                                                               |
| Microphone (Rhythm Guitar Vocals)                       | reverb, delay, compression        |                                                                                                                                                                                                               |
| Cable                                                   |                                   | Cable from Wah Pedal to Helix                                                                                                                                                                                 |
| Cable                                                   |                                   | Cable from Bass Guitar to Pedalboard                                                                                                                                                                          |
| Chair (Bench for Pianist)                               |                                   |                                                                                                                                                                                                               |
| Cable (Cable to Rhythm Guitar)                          |                                   |                                                                                                                                                                                                               |
| Cable                                                   |                                   | Cable from Bass Pedalboard to Amp                                                                                                                                                                             |
| Cable                                                   |                                   |                                                                                                                                                                                                               |
| PA Set                                                  |                                   |                                                                                                                                                                                                               |
| Cable                                                   |                                   | Cable from Acoustic Guitar to DI Box                                                                                                                                                                          |
| Cable                                                   |                                   | Cable from Helix to Board                                                                                                                                                                                     |